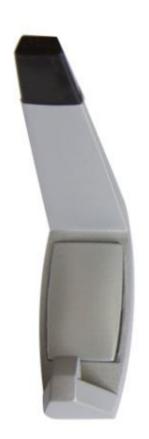

## MODA\_HOOK\_SPP

Moda Hat & Coat Hook

## **Specification**

| Material       | Diecast Zinc, Alloy ZP3<br>Rubber Bumper                                                                    |
|----------------|-------------------------------------------------------------------------------------------------------------|
| Finish         | MODA_HOOK_SPP: Satin Pearl Plate                                                                            |
| Also Available | MODA_HOOK_SCP: Satin Chrome Plate DESIGNER_MODAHOOK: Satin Matte Black ANMB_MODAHOOK: Antimicrobial Coating |
| Mounting       | Concealed Screw Fix                                                                                         |
| Dimensions     | Height: 60mm x Width: 25mm x Projection: 90mm                                                               |
|                | Refer to line drawings for more information.                                                                |
| Note           | * This unit is accessible compliant when installed in accordance with AS1428.1. guidelines.                 |