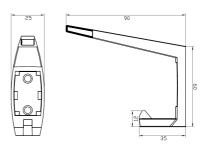

## **Specification**

| Material       | Diecast Zinc, Alloy ZP3<br>Rubber Bumper                                                                    |
|----------------|-------------------------------------------------------------------------------------------------------------|
| Finish         | MODA_HOOK_SPP: Satin Pearl Plate                                                                            |
| Also Available | MODA_HOOK_SCP: Satin Chrome Plate DESIGNER_MODAHOOK: Satin Matte Black ANMB_MODAHOOK: Antimicrobial Coating |
| Mounting       | Concealed Screw Fix                                                                                         |
| Dimensions     | Height: 60mm x Width: 25mm x Projection: 90mm                                                               |
|                | Refer to line drawings for more information.                                                                |
| Note           | * This unit is accessible compliant when installed in accordance with AS1428.1. guidelines.                 |